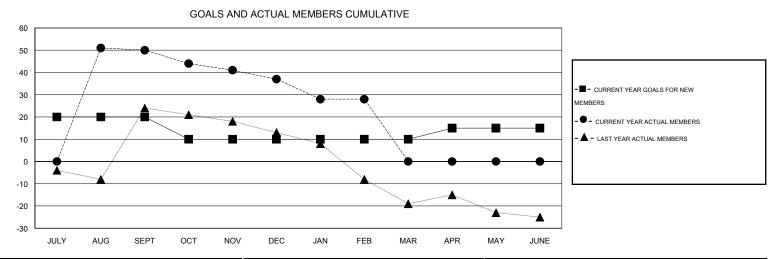

## **LOCATION NEW ZEALAND**

GMT CA 7

| Clubs                 |                  |           |                  |                  | Members               |                    |                                     |                    |                  |  |
|-----------------------|------------------|-----------|------------------|------------------|-----------------------|--------------------|-------------------------------------|--------------------|------------------|--|
| RESULTS FOR 2014-2015 |                  |           |                  |                  | RESULTS FOR 2014-2015 |                    |                                     |                    |                  |  |
| QUARTER               | NEW CLUB<br>GOAL | NEW CLUBS | DROPPED<br>CLUBS | NET<br>GAIN/LOSS | QUARTER               | NEW MEMBER<br>GOAL | CHARTER AND<br>NEW MEMBERS<br>ADDED | DROPPED<br>MEMBERS | NET<br>GAIN/LOSS |  |
| JULY/AUG/SEPT         | 0                | 1         | 0                | 1                | JULY/AUG/SEPT         | 20                 | 79                                  | 29                 | 50               |  |
| OCT/NOV/DEC           | 0                | 0         | 0                | 0                | OCT/NOV/DEC           | -10                | 27                                  | 40                 | -13              |  |
| JAN/FEB/MAR           | 0                | 0         | 0                | 0                | JAN/FEB/MAR           | 0                  | 13                                  | 22                 | -9               |  |
| APR/MAY/JUNE          | 1                | 0         | 0                | 0                | APR/MAY/JUNE          | 5                  | 0                                   | 0                  | 0                |  |